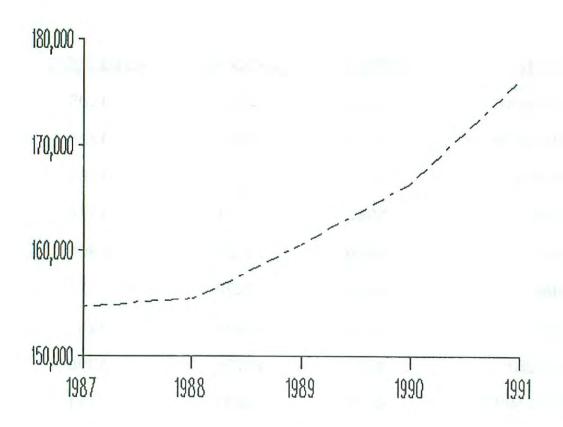

### **Property Crime Summary 1991**

- In 1991 there were <u>176,070</u> property crimes reported. This is a <u>6%</u> increase over 1990. Property crime makes up <u>84%</u> of the total Index offenses.
- The property crime rate was 4306.0 per 100,000 inhabitants.
- On the average there were 482.4 property crimes reported per day.
- A total of <u>30,122</u> property crimes were cleared in 1991 for a <u>17%</u> clearance rate.
- In 1991, <u>24,742</u> people were arrested for property crimes: <u>80%</u> were adults; <u>43%</u> were white; and <u>73%</u> were males.
- Total property value stolen in 1991 was \$269,594,546; 17% was recovered.

# PROPERTY CRIME 1987-1991

PROPERTY CRIME TRENDS OFFENSE AND CLEARANCE DATA 1987-1991

| YEAR    | PROPERTY<br>CRIMES | CLEARANCE | CLR<br>RATE |
|---------|--------------------|-----------|-------------|
| 1987    | 154,656            | 26,815    | 17%         |
| 1988    | 155,535            | 33,234    | 21%         |
| 1989    | 160,556            | 38,826    | 24%         |
| 1990    | 166,317            | 36,378    | 22%         |
| 1991    | 176,070            | 30,122    | 17%         |
| AVERAGE | 162,626            | 33,075    | 20%         |