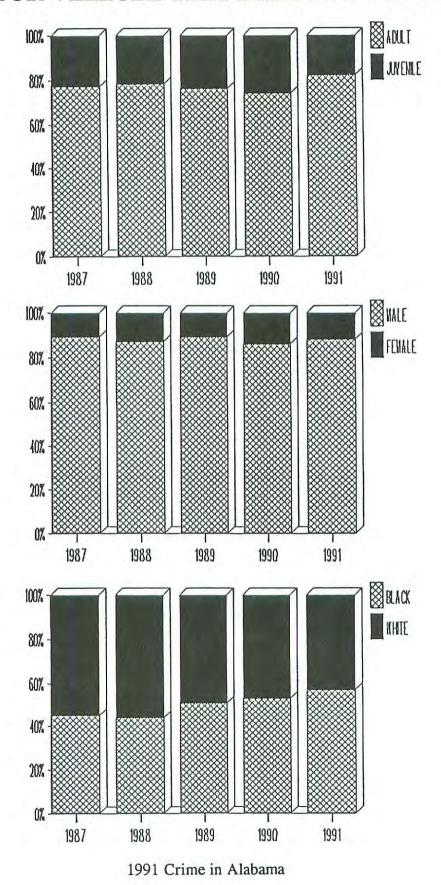

### Clearance and Arrest Data

- There were <u>44,257</u> clearances in 1991 providing a clearance rate of <u>21%</u>.
- A total of <u>34,716</u> persons were arrested for Part I offenses.\* Part I arrests made up <u>18%</u> of all arrests in Alabama in 1991.
- Juvenile: pade up 17% of the Part I arrests.
- Males made up 77% of persons arrested for Part I offenses.
- 60% of those arrested for Part I offenses were black and 40% were white.
- A total of <u>159,050</u> people were arrested for Part II offenses; <u>5%</u> of Part II arrests were juveniles. Males made up <u>82%</u> of Part II arrests. Whites made up <u>55%</u> and blacks, <u>45%</u> of Part II arrests.
- A total of <u>8.323</u> peoples were arrested for narcotic drug violations. <u>13%</u> were for sale and <u>87%</u> for possession. <u>95%</u> were adult and <u>5%</u> juvenile.
- There were <u>53.126</u> peoples arrested for alcohol violations: <u>42%</u> were arrested for driving under the influence; <u>17%</u> were arrested for liquor law violations; and <u>41%</u> for public drunkenness. <u>98%</u> of the alcohol arrests were adults and <u>2%</u> were juveniles.