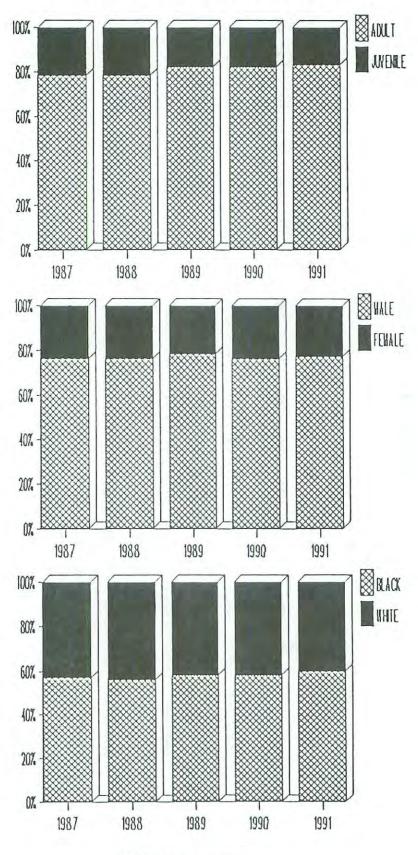

### Clearance and Arrest Data

- There were <u>44,257</u> clearances in 1991 providing a clearance rate of <u>21%</u>.
- A total of <u>34,716</u> persons were arrested for Part I offenses.\* Part I arrests made up <u>18%</u> of all arrests in Alabama in 1991.
- Juvenile: pade up 17% of the Part I arrests.
- Males made up 77% of persons arrested for Part I offenses.
- 60% of those arrested for Part I offenses were black and 40% were white.
- A total of <u>159,050</u> people were arrested for Part II offenses; <u>5%</u> of Part II arrests were juveniles. Males made up <u>82%</u> of Part II arrests. Whites made up <u>55%</u> and blacks, <u>45%</u> of Part II arrests.
- A total of <u>8.323</u> peoples were arrested for narcotic drug violations. <u>13%</u> were for sale and <u>87%</u> for possession. <u>95%</u> were adult and <u>5%</u> juvenile.
- There were <u>53.126</u> peoples arrested for alcohol violations: <u>42%</u> were arrested for driving under the influence; <u>17%</u> were arrested for liquor law violations; and <u>41%</u> for public drunkenness. <u>98%</u> of the alcohol arrests were adults and <u>2%</u> were juveniles.