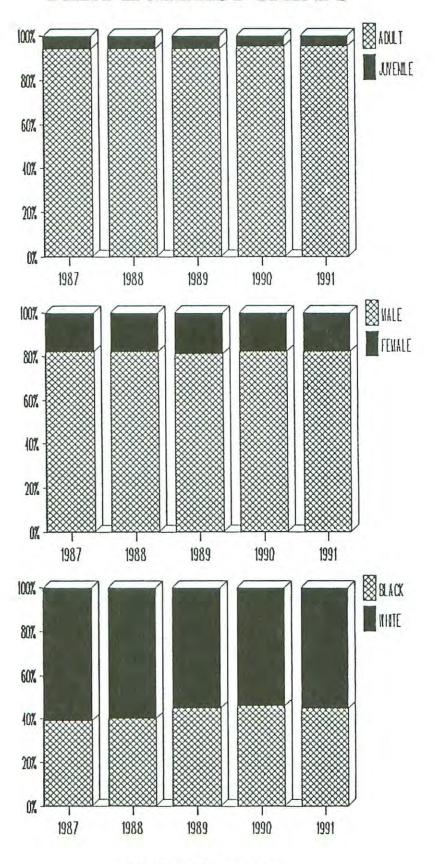

### Clearance and Arrest Data

- There were <u>44,257</u> clearances in 1991 providing a clearance rate of <u>21%</u>.
- A total of <u>34,716</u> persons were arrested for Part I offenses.\* Part I arrests made up <u>18%</u> of all arrests in Alabama in 1991.
- Juvenile: pade up 17% of the Part I arrests.
- Males made up 77% of persons arrested for Part I offenses.
- 60% of those arrested for Part I offenses were black and 40% were white.
- A total of <u>159,050</u> people were arrested for Part II offenses; <u>5%</u> of Part II arrests were juveniles. Males made up <u>82%</u> of Part II arrests. Whites made up <u>55%</u> and blacks, <u>45%</u> of Part II arrests.
- A total of <u>8.323</u> peoples were arrested for narcotic drug violations. <u>13%</u> were for sale and <u>87%</u> for possession. <u>95%</u> were adult and <u>5%</u> juvenile.
- There were <u>53.126</u> peoples arrested for alcohol violations: <u>42%</u> were arrested for driving under the influence; <u>17%</u> were arrested for liquor law violations; and <u>41%</u> for public drunkenness. <u>98%</u> of the alcohol arrests were adults and <u>2%</u> were juveniles.