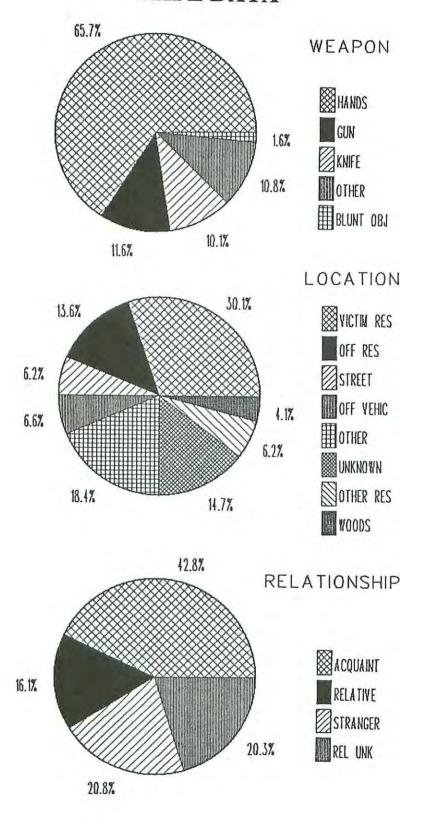

#### ROBBERY

Robbery is the stealing or taking anything of value from the care, custody, or control of a person, in his presence, by force or by threat of force, includes attempts.

\* \* \* \* \* \*

- There were 6,101 robberies reported in 1991, a 6% increase over 1990.
- The robbery rate was 149.2 per 100,000 inhabitants.
- On the average, there were <u>16.7</u> robberies reported per day in 1991.
- There were <u>1,676</u> robberies cleared for a <u>27%</u> clearance rate.
- 1,629 persons were arrested for robbery: 13% were juveniles; 22% were white; and, 91% were males.
- In 45% of the robberies a firearm was used; 31% were strong arm; in 10% a knife or cutting instrument was used; and in 14% other dangerous weapons were used.

## ROBBERY DATA

WEAPON

PREMISE TYPE