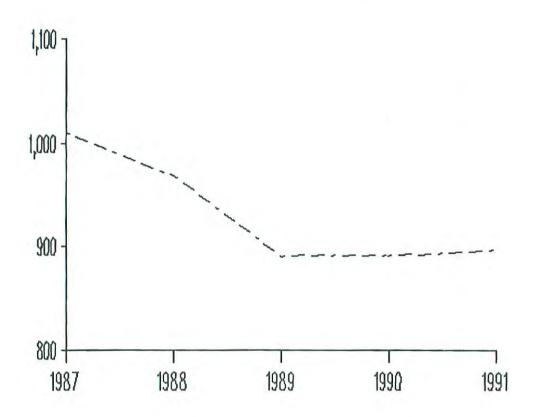

#### **ARSON 1987-1991**

ARSON TRENDS OFFENSE AND CLEARANCE DATA 1987-1991

| YEAR    | OFFENSE | CLEARANCE | CLR<br>RATE |
|---------|---------|-----------|-------------|
| 1987    | 1,010   | 175       | 17%         |
| 1988    | 967     | 164       | 17%         |
| 1989    | 890     | 137       | 15%         |
| 1990    | 891     | 147       | 17%         |
| 1991    | 896     | 137       | 15%         |
| AVERAGE | 931     | 152       | 16%         |