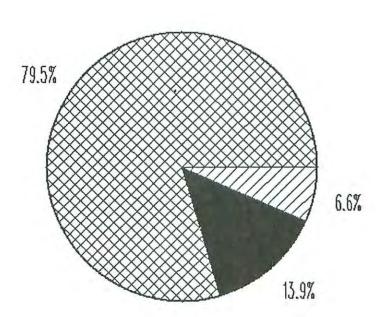

\* \* \* \* \* \*

- There were <u>443</u> homicides in Alabama in 1991 producing a <u>4%</u> decrease over 1990.
- The homicide rate was 10,8 per 100,000 inhabitants.
- There was an average of <u>1.2</u> homicides per day.
- 319 homicides were cleared for a 72% clearance rate.
- There were <u>424</u> persons arrested for homicide: <u>10%</u> were juvenile; <u>86%</u> were males; and <u>29%</u> were white.
- The age group with the greatest number of homicide victims was 20-30, comprising 34% of the homicide victims.
- 40% had black victims and black offenders; 15% had white victims and white offenders, 2% black victim and white offender, 4% white victim and black offender, in 39%, the offender was unknown.
- Handguns were used in 54% of all homicides.
- 59% of homicide victims were related to or acquainted with the offender. 23% of the victims were killed by strangers and in 18% the offender was unknown.
- 45% of the homicides were a result of an argument.
- 18% of the homicides resulted during the commission of a felony.