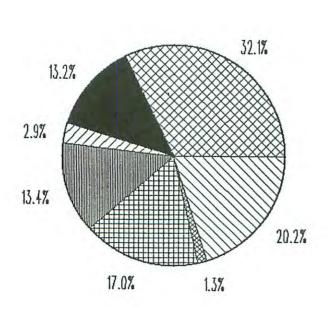

#### ROBBERY

Robbery is the stealing or taking anything of value from the care, custody, or control of a person, in his presence, by force or by threat of force, includes attempts.

\* \* \* \* \* \*

- There were 6,101 robberies reported in 1991, a 6% increase over 1990.
- The robbery rate was 149.2 per 100,000 inhabitants.
- On the average, there were <u>16.7</u> robberies reported per day in 1991.
- There were <u>1,676</u> robberies cleared for a <u>27%</u> clearance rate.
- 1,629 persons were arrested for robbery: 13% were juveniles; 22% were white; and, 91% were males.
- In 45% of the robberies a firearm was used; 31% were strong arm; in 10% a knife or cutting instrument was used; and in 14% other dangerous weapons were used.