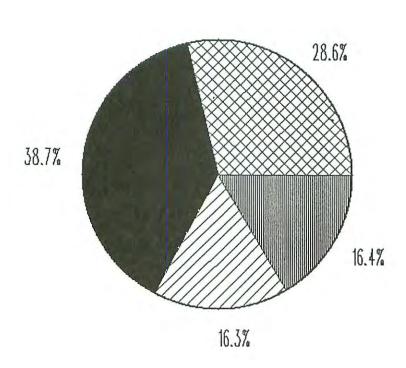

#### ROBBERY

Robbery is the stealing or taking anything of value from the care, custody, or control of a person, in his presence, by force or by threat of force, includes attempts.

\* \* \* \* \* \*

- There were 6,101 robberies reported in 1991, a 6% increase over 1990.
- The robbery rate was 149.2 per 100,000 inhabitants.
- On the average, there were <u>16.7</u> robberies reported per day in 1991.
- There were <u>1,676</u> robberies cleared for a <u>27%</u> clearance rate.
- 1,629 persons were arrested for robbery: 13% were juveniles; 22% were white; and, 91% were males.
- In 45% of the robberies a firearm was used; 31% were strong arm; in 10% a knife or cutting instrument was used; and in 14% other dangerous weapons were used.