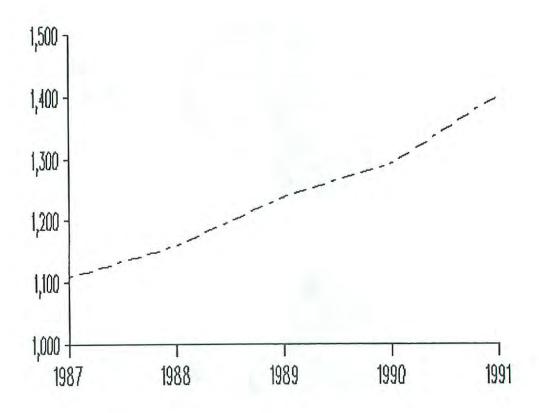

#### ALABAMA CRIME - 1991 SUMMARY OFFENSE DATA

- There were <u>209,821</u> crimes reported in 1991, an <u>8%</u> increase over 1990.
- The crime rate for the state was <u>5131</u> per 100,000 inhabitants.
- On a daily average, there were <u>575</u> Part I offenses reported.
- The total property value stolen in 1991 was \$269,594,564; 17% was recovered.
- There were <u>366</u> Law Enforcement Officers assaulted in 1991. On the average, one officer was assaulted per day in 1991. <u>32%</u> received serious injuries and <u>68%</u> received minimal or no injuries.

### STATE OF ALABAMA CRIME TRENDS 1987 - 1991

| OFFENSES     | YEAR         | NUMBER OF OFFENSES | PERCENT<br>CHANGE | RATE/100,000<br>POPULATION | PERCENT<br>CHANGE |
|--------------|--------------|--------------------|-------------------|----------------------------|-------------------|
| TOTAL        | 1987         | 176865             | + 5%              | 4444.8                     | +7%               |
|              | 1988         | 177309             | +.3%              | 4296.3                     | -3%               |
|              | 1989         | 184185             | +4%               |                            |                   |
|              | 1990         | 194303             | +6%               | 4472.6                     | +4%               |
|              | 1991         | 209821             | +8%               | 4808.7<br>5131.4           | +8%+7%            |
| DDODEDTY     | 4007         | 151050             |                   | 4414.5                     | 2,17              |
| PROPERTY     | 1987         | 154656             | + 5%              | 3886.7                     | +7%               |
|              | 1988         | 155535             | + 1%              | 3768.7                     | -3%               |
|              | 1989         | 160556             | +3%               | 3898.8                     | +3%               |
|              | 1990<br>1991 | 166317<br>176070   | +4%+6%            | 4116.1                     | +6%               |
|              | 1991         | 176070             | + 6%              | 4306.0                     | +5%               |
| VIOLENT      | 1987         | 22209              | +1%               | 558.1                      | +3%               |
|              | 1988         | 21774              | - 2%              | 527.6                      | - 5%              |
|              | 1989         | 23629              | +9%               | 573.8                      | +9%               |
|              | 1990         | 27986              | +18%              | 692.6                      | +21%              |
|              | 1991         | 33751              | + 21%             | 825.4                      | +19%              |
| HOMICIDE     | 1987         | 378                | -5%               | 9.5                        | -3%               |
|              | 1988         | 382                | +1%               | 9.3                        | -3%               |
|              | 1989         | 408                | +7%               | 9.9                        | +6%               |
|              | 1990         | 460                | +13%              | 11.4                       | + 15%             |
|              | 1991         | 443                | -4%               | 10.8                       | -5%               |
| RAPE *       | 1987         | 1109               | -1%               | 53.6                       | + 1%              |
| NAFL         | 1988         | 1161               | +5%               | 54.1                       | +1%               |
|              | 1989         | 1238               | +7%               |                            |                   |
|              | 1990         | 1291               | + 4%              | 57.8                       | + 7%              |
|              | 1991         | 1401               | +9%               | 61.4<br>65.9               | +6%+7%            |
| ROBBERY      | 1007         | 4510               | . 10/             | 110.0                      | 201               |
| ROBBENT      | 1987<br>1988 | 4510<br>4588       | + 1%<br>+ 2%      | 113.3                      | +3%               |
|              | 1989         | 5421               | + 18%             | 111.2                      | -2%               |
|              | 1990         |                    |                   | 131.6                      | + 18              |
|              | 1991         | 5727<br>6101       | + 6%<br>+ 6%      | 141.7<br>149.2             | + 8%<br>+ 5%      |
| nair brienze |              | 2000               |                   |                            | - 2.34            |
| ASSAULT      | 1987         | 16212              | + 1%              | 407.4                      | +3%               |
|              | 1988         | 15643              | -4%               | 379.0                      | -7%               |
|              | 1989         | 16562              | +6%               | 402.2                      | +6%               |
|              | 1990         | 20508              | + 24%             | 507.6                      | + 26%             |
|              | 1991         | 25806              | + 26%             | 631.1                      | + 24%             |
| BURGLARY     | 1987         | 47595              | + 4%              | 1196.1                     | +6%               |
|              | 1988         | 48026              | +5%               | 1163.7                     | -3%               |
|              | 1989         | 45394              | -5%               | 1102.3                     | -5%               |
|              | 1990         | 43565              | -4%               | 1078.2                     | -2%               |
|              | 1991         | 49719              | +14%              | 1215.9                     | +13%              |
| LARCENY      | 1987         | 96576              | + 7%              | 2427.1                     | +9%               |
|              | 1988         | 97160              | + 1%              | 2354.3                     | -3%               |
|              | 1989         | 103350             | +6%               | 2509.7                     | +7%               |
|              | 1990         | 108886             | +5%               | 2694.8                     | +7%               |
|              | 1991         | 112025             | + 3%              | 2739.7                     | + 2%              |
| MVT          | 1007         | 10495              | 0.84              | 262 5                      | 4.07              |
| IVIVI        | 1987         | 10485              | 0%                | 263.5                      | + 1%              |
|              | 1988         | 10349              | -1%               | 250.8                      | -5%               |
|              | 1989         | 11812              | +14%              | 286.8                      | +14%              |
|              | 1990         | 13866              | + 17%             | 343.7                      | + 20%             |
|              | 1991         | 14326              | +3%               | 350.4                      | + 2%              |