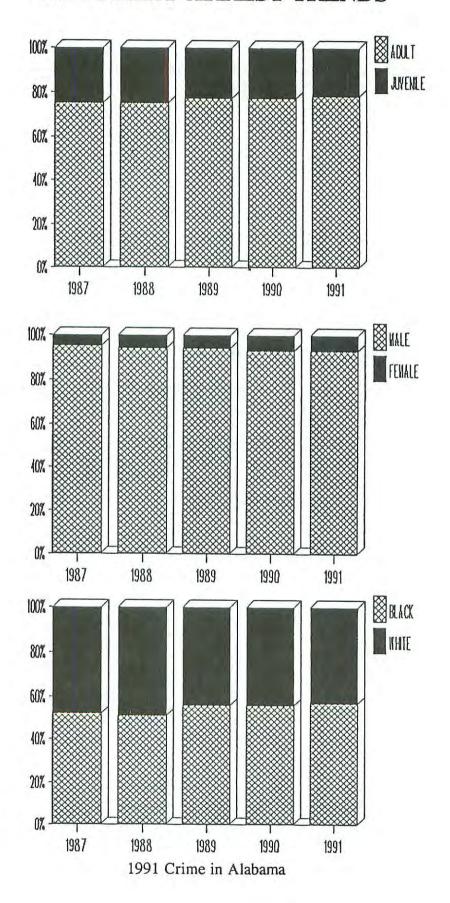

### Clearance and Arrest Data

- There were <u>44,257</u> clearances in 1991 providing a clearance rate of <u>21%</u>.
- A total of <u>34,716</u> persons were arrested for Part I offenses.\* Part I arrests made up <u>18%</u> of all arrests in Alabama in 1991.
- Juvenile: pade up 17% of the Part I arrests.
- Males made up 77% of persons arrested for Part I offenses.
- 60% of those arrested for Part I offenses were black and 40% were white.
- A total of <u>159,050</u> people were arrested for Part II offenses; <u>5%</u> of Part II arrests were juveniles. Males made up <u>82%</u> of Part II arrests. Whites made up <u>55%</u> and blacks, <u>45%</u> of Part II arrests.
- A total of <u>8.323</u> peoples were arrested for narcotic drug violations. <u>13%</u> were for sale and <u>87%</u> for possession. <u>95%</u> were adult and <u>5%</u> juvenile.
- There were <u>53.126</u> peoples arrested for alcohol violations: <u>42%</u> were arrested for driving under the influence; <u>17%</u> were arrested for liquor law violations; and <u>41%</u> for public drunkenness. <u>98%</u> of the alcohol arrests were adults and <u>2%</u> were juveniles.