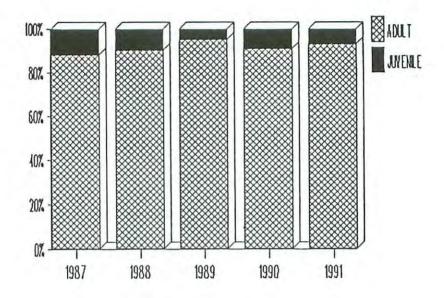

### Clearance and Arrest Data

- There were <u>44,257</u> clearances in 1991 providing a clearance rate of <u>21%</u>.
- A total of <u>34,716</u> persons were arrested for Part I offenses.\* Part I arrests made up <u>18%</u> of all arrests in Alabama in 1991.
- Juvenile: pade up 17% of the Part I arrests.
- Males made up 77% of persons arrested for Part I offenses.
- 60% of those arrested for Part I offenses were black and 40% were white.
- A total of <u>159,050</u> people were arrested for Part II offenses; <u>5%</u> of Part II arrests were juveniles. Males made up <u>82%</u> of Part II arrests. Whites made up <u>55%</u> and blacks, <u>45%</u> of Part II arrests.
- A total of <u>8.323</u> peoples were arrested for narcotic drug violations. <u>13%</u> were for sale and <u>87%</u> for possession. <u>95%</u> were adult and <u>5%</u> juvenile.
- There were <u>53.126</u> peoples arrested for alcohol violations: <u>42%</u> were arrested for driving under the influence; <u>17%</u> were arrested for liquor law violations; and <u>41%</u> for public drunkenness. <u>98%</u> of the alcohol arrests were adults and <u>2%</u> were juveniles.

### **Property Crime Summary 1991**

- In 1991 there were <u>176,070</u> property crimes reported. This is a <u>6%</u> increase over 1990. Property crime makes up <u>84%</u> of the total Index offenses.
- The property crime rate was 4306.0 per 100,000 inhabitants.
- On the average there were 482.4 property crimes reported per day.
- A total of <u>30,122</u> property crimes were cleared in 1991 for a <u>17%</u> clearance rate.
- In 1991, <u>24,742</u> people were arrested for property crimes: <u>80%</u> were adults; <u>43%</u> were white; and <u>73%</u> were males.
- Total property value stolen in 1991 was \$269,594,546; 17% was recovered.

### **Violent Crime Summary 1991**

- There were <u>33,751</u> Violent Crimes reported in 1991, a <u>21%</u> increase over 1990. Violent crime makes up <u>16%</u> of the total Index offenses.
- The violent crime rate was 825.4 per 100,000 inhabitants.
- On the average, there were 92.5 violent crimes reported per day.
- There were <u>14,135</u> violent crimes cleared in 1991 for a <u>42%</u> clearance rate.
- In 1991, <u>9.974</u> people were arrested for Violent Crimes: <u>92%</u> were adults; 34% were white; and, <u>86%</u> were male.