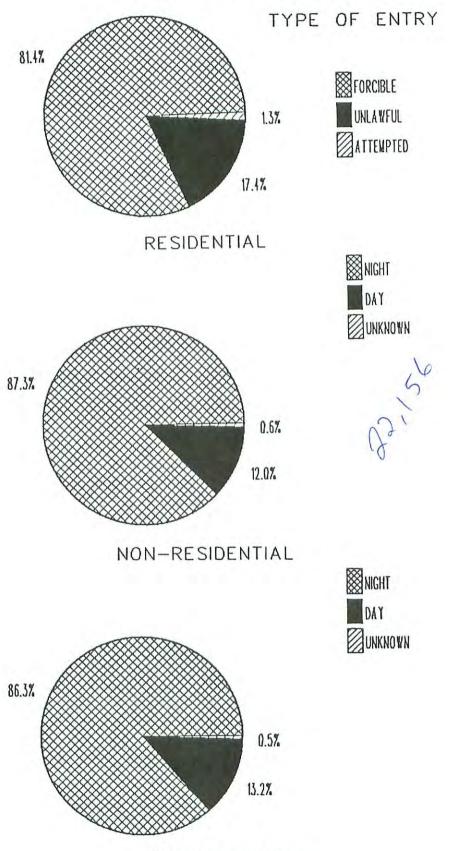

#### BURGLARY

Burglary is the unlawful entry of a structure to commit a felony or a theft. Includes forcible entry, unlawful entry and attempted forcible entry.

\* \* \* \* \*

- There were <u>49,719</u> burglaries reported in 1991, a <u>14%</u> increase over 1990.
- There were 1,215.9 burglaries per 100,000 inhabitants.
- 6,117 burglaries were cleared for an 12% clearance rate.
- On the average, there were 136.2 burglaries reported per day.
- 4.598 persons were arrested for burglary: 22% juveniles; 93% males; and 43% white.
- 81% of the burglaries were forcible entry, 17% were unlawful entries, and 2% were attempted forcible entry.
- There were <u>29,955</u> residential burglaries with <u>87%</u> being at night; <u>12%</u> day; and <u>1%</u> unknown.
- There were <u>19.764</u> non-residential burglaries with <u>86%</u> being at night; <u>13%</u> day; and <u>1%</u> unknown.
- In 45% of burglaries the point of entry was a door; in 25% a window; in 29% other; and in 1% the point of entry was the roof.