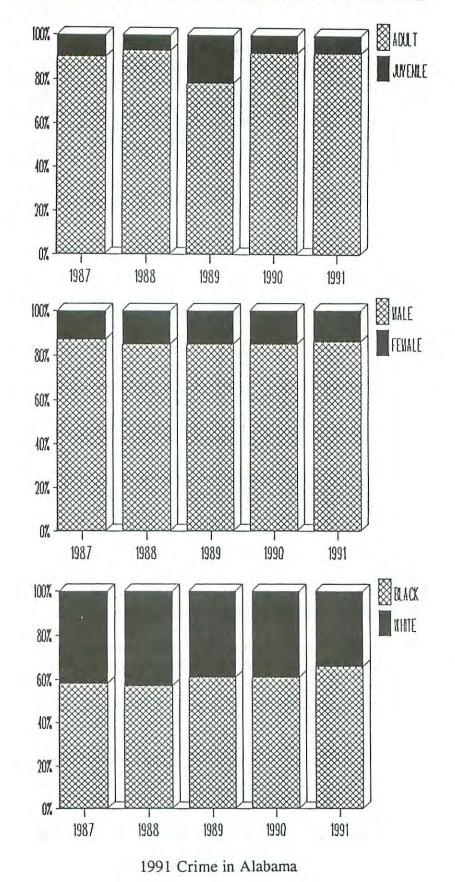

### Clearance and Arrest Data

- There were <u>44,257</u> clearances in 1991 providing a clearance rate of <u>21%</u>.
- A total of <u>34,716</u> persons were arrested for Part I offenses.\* Part I arrests made up <u>18%</u> of all arrests in Alabama in 1991.
- Juvenile: pade up 17% of the Part I arrests.
- Males made up 77% of persons arrested for Part I offenses.
- 60% of those arrested for Part I offenses were black and 40% were white.
- A total of <u>159,050</u> people were arrested for Part II offenses; <u>5%</u> of Part II arrests were juveniles. Males made up <u>82%</u> of Part II arrests. Whites made up <u>55%</u> and blacks, <u>45%</u> of Part II arrests.
- A total of <u>8.323</u> peoples were arrested for narcotic drug violations. <u>13%</u> were for sale and <u>87%</u> for possession. <u>95%</u> were adult and <u>5%</u> juvenile.
- There were <u>53.126</u> peoples arrested for alcohol violations: <u>42%</u> were arrested for driving under the influence; <u>17%</u> were arrested for liquor law violations; and <u>41%</u> for public drunkenness. <u>98%</u> of the alcohol arrests were adults and <u>2%</u> were juveniles.

### **Violent Crime Summary 1991**

- There were <u>33,751</u> Violent Crimes reported in 1991, a <u>21%</u> increase over 1990. Violent crime makes up <u>16%</u> of the total Index offenses.
- The violent crime rate was 825.4 per 100,000 inhabitants.
- On the average, there were 92.5 violent crimes reported per day.
- There were <u>14,135</u> violent crimes cleared in 1991 for a <u>42%</u> clearance rate.
- In 1991, <u>9.974</u> people were arrested for Violent Crimes: <u>92%</u> were adults; 34% were white; and, <u>86%</u> were male.

\* \* \* \* \* \*

- There were <u>443</u> homicides in Alabama in 1991 producing a <u>4%</u> decrease over 1990.
- The homicide rate was 10,8 per 100,000 inhabitants.
- There was an average of <u>1.2</u> homicides per day.
- 319 homicides were cleared for a 72% clearance rate.
- There were <u>424</u> persons arrested for homicide: <u>10%</u> were juvenile; <u>86%</u> were males; and <u>29%</u> were white.
- The age group with the greatest number of homicide victims was 20-30, comprising 34% of the homicide victims.
- 40% had black victims and black offenders; 15% had white victims and white offenders, 2% black victim and white offender, 4% white victim and black offender, in 39%, the offender was unknown.
- Handguns were used in 54% of all homicides.
- 59% of homicide victims were related to or acquainted with the offender. 23% of the victims were killed by strangers and in 18% the offender was unknown.
- 45% of the homicides were a result of an argument.
- 18% of the homicides resulted during the commission of a felony.