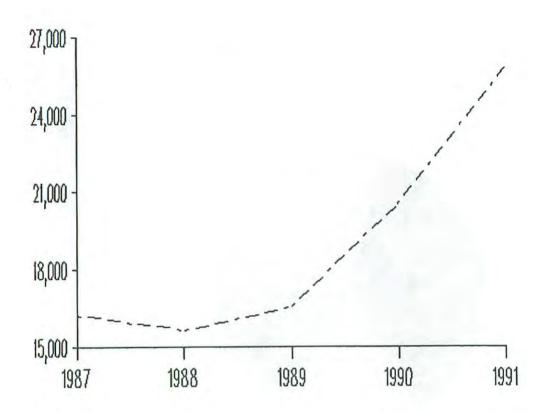

### STATE OF ALABAMA CRIME TRENDS 1987 - 1991

| OFFENSES     | YEAR         | NUMBER OF OFFENSES | PERCENT<br>CHANGE | RATE/100,000<br>POPULATION | PERCENT<br>CHANGE |
|--------------|--------------|--------------------|-------------------|----------------------------|-------------------|
| TOTAL        | 1987         | 176865             | + 5%              | 4444.8                     | +7%               |
|              | 1988         | 177309             | +.3%              | 4296.3                     | -3%               |
|              | 1989         | 184185             | +4%               |                            |                   |
|              | 1990         | 194303             | +6%               | 4472.6                     | +4%               |
|              | 1991         | 209821             | +8%               | 4808.7<br>5131.4           | +8%+7%            |
| DDODEDTY     | 4007         | 151050             |                   | 4414.5                     | 2,17              |
| PROPERTY     | 1987         | 154656             | + 5%              | 3886.7                     | +7%               |
|              | 1988         | 155535             | + 1%              | 3768.7                     | -3%               |
|              | 1989         | 160556             | +3%               | 3898.8                     | +3%               |
|              | 1990<br>1991 | 166317<br>176070   | +4%+6%            | 4116.1                     | +6%               |
|              | 1991         | 176070             | + 6%              | 4306.0                     | +5%               |
| VIOLENT      | 1987         | 22209              | +1%               | 558.1                      | +3%               |
|              | 1988         | 21774              | - 2%              | 527.6                      | - 5%              |
|              | 1989         | 23629              | +9%               | 573.8                      | +9%               |
|              | 1990         | 27986              | +18%              | 692.6                      | +21%              |
|              | 1991         | 33751              | + 21%             | 825.4                      | +19%              |
| HOMICIDE     | 1987         | 378                | -5%               | 9.5                        | -3%               |
|              | 1988         | 382                | +1%               | 9.3                        | -3%               |
|              | 1989         | 408                | +7%               | 9.9                        | +6%               |
|              | 1990         | 460                | +13%              | 11.4                       | + 15%             |
|              | 1991         | 443                | -4%               | 10.8                       | -5%               |
| RAPE *       | 1987         | 1109               | -1%               | 53.6                       | + 1%              |
| NAFL         | 1988         | 1161               | +5%               | 54.1                       | +1%               |
|              | 1989         | 1238               | +7%               |                            |                   |
|              | 1990         | 1291               | + 4%              | 57.8                       | + 7%              |
|              | 1991         | 1401               | +9%               | 61.4<br>65.9               | +6%+7%            |
| ROBBERY      | 1007         | 4510               | . 10/             | 110.0                      | 201               |
| ROBBENT      | 1987<br>1988 | 4510<br>4588       | + 1%<br>+ 2%      | 113.3                      | +3%               |
|              | 1989         | 5421               | + 18%             | 111.2                      | -2%               |
|              | 1990         |                    |                   | 131.6                      | + 18              |
|              | 1991         | 5727<br>6101       | + 6%<br>+ 6%      | 141.7<br>149.2             | + 8%<br>+ 5%      |
| nair brienze |              | 2000               |                   |                            | - 2.34            |
| ASSAULT      | 1987         | 16212              | + 1%              | 407.4                      | +3%               |
|              | 1988         | 15643              | -4%               | 379.0                      | -7%               |
|              | 1989         | 16562              | +6%               | 402.2                      | +6%               |
|              | 1990         | 20508              | + 24%             | 507.6                      | + 26%             |
|              | 1991         | 25806              | + 26%             | 631.1                      | + 24%             |
| BURGLARY     | 1987         | 47595              | + 4%              | 1196.1                     | +6%               |
|              | 1988         | 48026              | +5%               | 1163.7                     | -3%               |
|              | 1989         | 45394              | -5%               | 1102.3                     | -5%               |
|              | 1990         | 43565              | -4%               | 1078.2                     | -2%               |
|              | 1991         | 49719              | +14%              | 1215.9                     | +13%              |
| LARCENY      | 1987         | 96576              | + 7%              | 2427.1                     | +9%               |
|              | 1988         | 97160              | + 1%              | 2354.3                     | -3%               |
|              | 1989         | 103350             | +6%               | 2509.7                     | +7%               |
|              | 1990         | 108886             | +5%               | 2694.8                     | +7%               |
|              | 1991         | 112025             | + 3%              | 2739.7                     | + 2%              |
| MVT          | 1007         | 10495              | 0.84              | 262 5                      | 4.07              |
| IVIVI        | 1987         | 10485              | 0%                | 263.5                      | + 1%              |
|              | 1988         | 10349              | -1%               | 250.8                      | -5%               |
|              | 1989         | 11812              | +14%              | 286.8                      | +14%              |
|              | 1990         | 13866              | + 17%             | 343.7                      | + 20%             |
|              | 1991         | 14326              | +3%               | 350.4                      | + 2%              |

# **VIOLENT CRIME 1987-1991**

VIOLENT CRIME TRENDS OFFENSE AND CLEARANCE DATA 1987-1991

| YEAR    | VIOLENT<br>CRIMES | CLEARANCE | CLR<br>RATE |
|---------|-------------------|-----------|-------------|
| 1987    | 22,209            | 9,853     | 44%         |
| 1988    | 21,774            | 11,763    | 54%         |
| 1989    | 23,629            | 13,714    | 58%         |
| 1990    | 27,986            | 15,210    | 54%         |
| 1991    | 33,751            | 14,135    | 42%         |
| AVERAGE | 25,870            | 12,935    | 50%         |