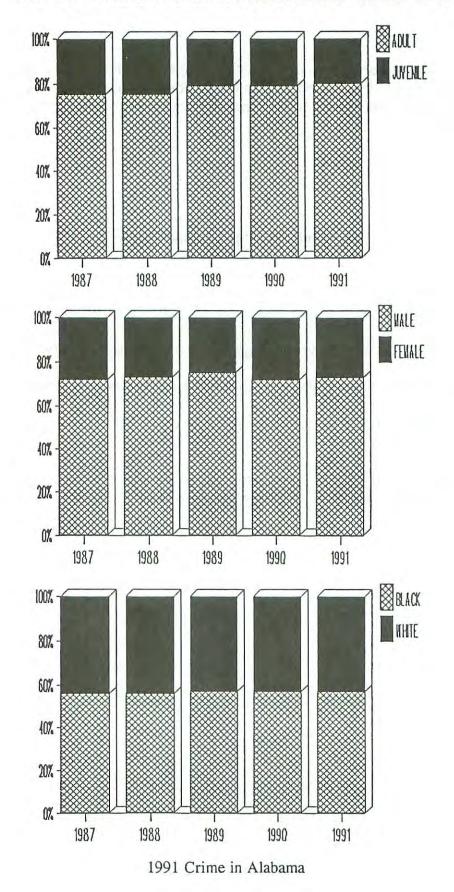

### Clearance and Arrest Data

- There were <u>44,257</u> clearances in 1991 providing a clearance rate of <u>21%</u>.
- A total of <u>34,716</u> persons were arrested for Part I offenses.\* Part I arrests made up <u>18%</u> of all arrests in Alabama in 1991.
- Juvenile: pade up 17% of the Part I arrests.
- Males made up 77% of persons arrested for Part I offenses.
- 60% of those arrested for Part I offenses were black and 40% were white.
- A total of <u>159,050</u> people were arrested for Part II offenses; <u>5%</u> of Part II arrests were juveniles. Males made up <u>82%</u> of Part II arrests. Whites made up <u>55%</u> and blacks, <u>45%</u> of Part II arrests.
- A total of <u>8.323</u> peoples were arrested for narcotic drug violations. <u>13%</u> were for sale and <u>87%</u> for possession. <u>95%</u> were adult and <u>5%</u> juvenile.
- There were <u>53.126</u> peoples arrested for alcohol violations: <u>42%</u> were arrested for driving under the influence; <u>17%</u> were arrested for liquor law violations; and <u>41%</u> for public drunkenness. <u>98%</u> of the alcohol arrests were adults and <u>2%</u> were juveniles.