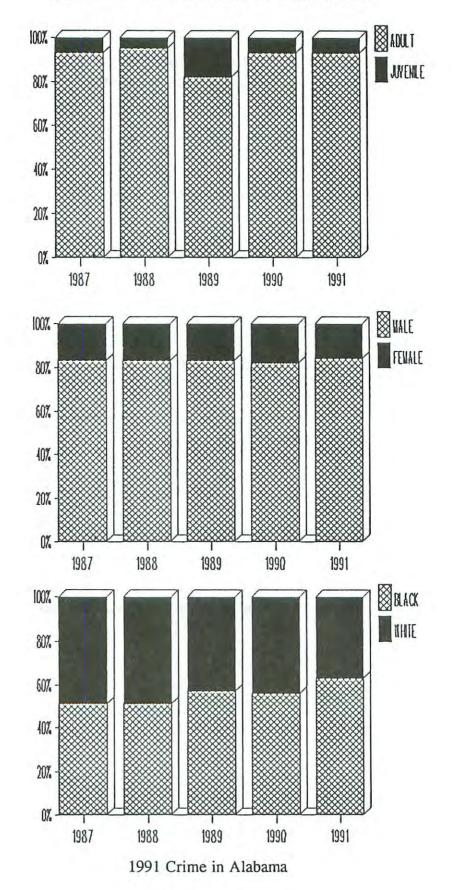

### Clearance and Arrest Data

- There were <u>44,257</u> clearances in 1991 providing a clearance rate of <u>21%</u>.
- A total of <u>34,716</u> persons were arrested for Part I offenses.\* Part I arrests made up <u>18%</u> of all arrests in Alabama in 1991.
- Juvenile: pade up 17% of the Part I arrests.
- Males made up 77% of persons arrested for Part I offenses.
- 60% of those arrested for Part I offenses were black and 40% were white.
- A total of <u>159,050</u> people were arrested for Part II offenses; <u>5%</u> of Part II arrests were juveniles. Males made up <u>82%</u> of Part II arrests. Whites made up <u>55%</u> and blacks, <u>45%</u> of Part II arrests.
- A total of <u>8.323</u> peoples were arrested for narcotic drug violations. <u>13%</u> were for sale and <u>87%</u> for possession. <u>95%</u> were adult and <u>5%</u> juvenile.
- There were <u>53.126</u> peoples arrested for alcohol violations: <u>42%</u> were arrested for driving under the influence; <u>17%</u> were arrested for liquor law violations; and <u>41%</u> for public drunkenness. <u>98%</u> of the alcohol arrests were adults and <u>2%</u> were juveniles.

### **Violent Crime Summary 1991**

- There were <u>33,751</u> Violent Crimes reported in 1991, a <u>21%</u> increase over 1990. Violent crime makes up <u>16%</u> of the total Index offenses.
- The violent crime rate was 825.4 per 100,000 inhabitants.
- On the average, there were 92.5 violent crimes reported per day.
- There were <u>14,135</u> violent crimes cleared in 1991 for a <u>42%</u> clearance rate.
- In 1991, <u>9.974</u> people were arrested for Violent Crimes: <u>92%</u> were adults; 34% were white; and, <u>86%</u> were male.