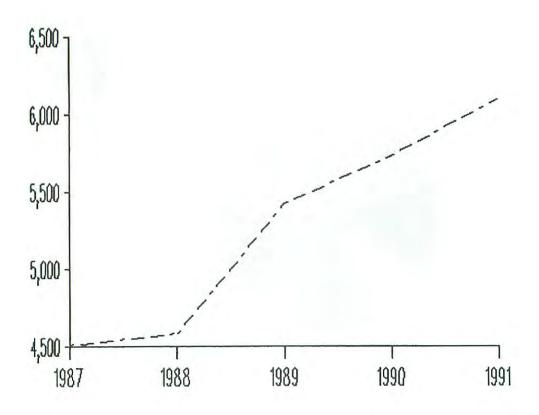

## **MOTOR VEHICLE THEFT 1987-1991**

MOTOR VEHICLE THEFT TRENDS OFFENSE AND CLEARANCE DATA 1987-1991

| YEAR    | OFFENSE | CLEARANCE | CLR<br>RATE |
|---------|---------|-----------|-------------|
| 1987    | 10,485  | 1,957     | 19%         |
| 1988    | 10,349  | 2,400     | 23%         |
| 1989    | 11,812  | 2,913     | 25%         |
| 1990    | 13,866  | 3,186     | 23%         |
| 1991    | 14,326  | 1,960     | 14%         |
| AVERAGE | 12,168  | 2,483     | 20%         |