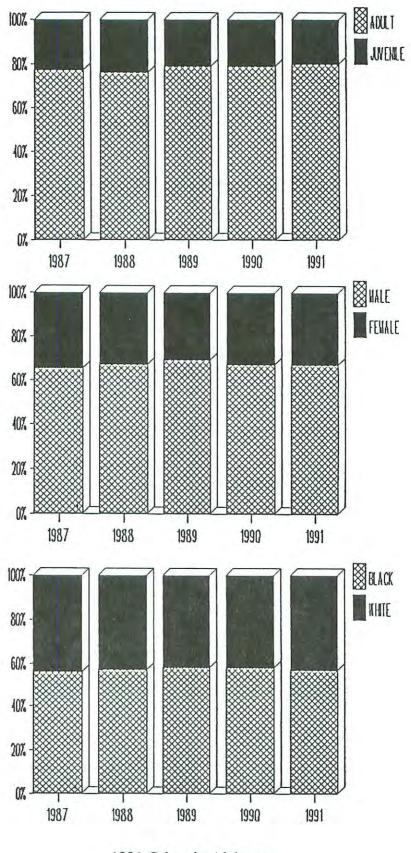

### **Property Crime Summary 1991**

- In 1991 there were <u>176,070</u> property crimes reported. This is a <u>6%</u> increase over 1990. Property crime makes up <u>84%</u> of the total Index offenses.
- The property crime rate was 4306.0 per 100,000 inhabitants.
- On the average there were 482.4 property crimes reported per day.
- A total of <u>30,122</u> property crimes were cleared in 1991 for a <u>17%</u> clearance rate.
- In 1991, <u>24,742</u> people were arrested for property crimes: <u>80%</u> were adults; <u>43%</u> were white; and <u>73%</u> were males.
- Total property value stolen in 1991 was \$269,594,546; 17% was recovered.

### **Violent Crime Summary 1991**

- There were <u>33,751</u> Violent Crimes reported in 1991, a <u>21%</u> increase over 1990. Violent crime makes up <u>16%</u> of the total Index offenses.
- The violent crime rate was 825.4 per 100,000 inhabitants.
- On the average, there were 92.5 violent crimes reported per day.
- There were <u>14,135</u> violent crimes cleared in 1991 for a <u>42%</u> clearance rate.
- In 1991, <u>9.974</u> people were arrested for Violent Crimes: <u>92%</u> were adults; 34% were white; and, <u>86%</u> were male.