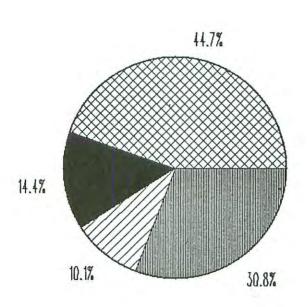

#### ROBBERY

Robbery is the stealing or taking anything of value from the care, custody, or control of a person, in his presence, by force or by threat of force, includes attempts.

\* \* \* \* \* \*

- There were 6,101 robberies reported in 1991, a 6% increase over 1990.
- The robbery rate was 149.2 per 100,000 inhabitants.
- On the average, there were <u>16.7</u> robberies reported per day in 1991.
- There were <u>1,676</u> robberies cleared for a <u>27%</u> clearance rate.
- 1,629 persons were arrested for robbery: 13% were juveniles; 22% were white; and, 91% were males.
- In 45% of the robberies a firearm was used; 31% were strong arm; in 10% a knife or cutting instrument was used; and in 14% other dangerous weapons were used.