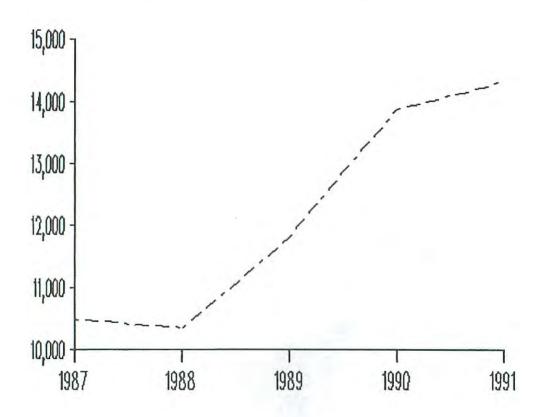

#### MOTOR VEHICLE THEFT

Motor Vehicle Theft is the unlawful taking or stealing of a motor vehicle, includes attempts.

\* \* \* \* \*

- There were <u>14.326</u> motor vehicle thefts reported for a <u>3%</u> increase over 1990.
- The motor vehicle theft rate\* for Alabama in 1991 was 403.1 thefts for every 100,000 registered vehicles.
- A total of <u>1960</u> motor vehicle thefts were cleared for a clearance rate of <u>14%</u>.
- On the average, there were 39.2 motor vehicles stolen per day.
- A total of <u>1512</u> people were arrested in 1991 for motor vehicle theft: <u>18%</u> were juveniles; <u>88%</u> were males; and, <u>43%</u> were white. <u>48%</u> of the juveniles arrested were below the legal driving age of 16.
- The dollar value resulting from locally stolen motor vehicles was \$102,151,566. The value recovered was \$35,073,466 or 34%.

<sup>\*</sup>Motor Vehicle Theft rate is based on the number of vehicles registered by the Motor Vehicle and License Division in 1991, which was 3,554,260.

## **MOTOR VEHICLE THEFT 1987-1991**

MOTOR VEHICLE THEFT TRENDS OFFENSE AND CLEARANCE DATA 1987-1991

| YEAR    | OFFENSE | CLEARANCE | CLR<br>RATE |
|---------|---------|-----------|-------------|
| 1987    | 10,485  | 1,957     | 19%         |
| 1988    | 10,349  | 2,400     | 23%         |
| 1989    | 11,812  | 2,913     | 25%         |
| 1990    | 13,866  | 3,186     | 23%         |
| 1991    | 14,326  | 1,960     | 14%         |
| AVERAGE | 12,168  | 2,483     | 20%         |