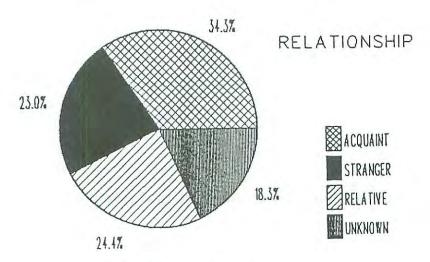

#### RELATIONSHIP OF VICTIM TO OFFENDER

| RELATIONSHIP         | NUMBER | % OF TOTAL |
|----------------------|--------|------------|
| Relative             | 225    | 16%        |
| Acquaintance         | 600    | 43%        |
| Stranger             | 292    | 21%        |
| Relationship Unknown | 284    | 20%        |
| TOTAL                | 1,401  | 100%       |