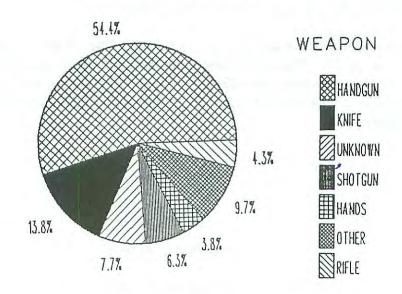

\* \* \* \* \* \*

- There were <u>443</u> homicides in Alabama in 1991 producing a <u>4%</u> decrease over 1990.
- The homicide rate was 10,8 per 100,000 inhabitants.
- There was an average of <u>1.2</u> homicides per day.
- 319 homicides were cleared for a 72% clearance rate.
- There were <u>424</u> persons arrested for homicide: <u>10%</u> were juvenile; <u>86%</u> were males; and <u>29%</u> were white.
- The age group with the greatest number of homicide victims was 20-30, comprising 34% of the homicide victims.
- 40% had black victims and black offenders; 15% had white victims and white offenders, 2% black victim and white offender, 4% white victim and black offender, in 39%, the offender was unknown.
- Handguns were used in 54% of all homicides.
- 59% of homicide victims were related to or acquainted with the offender. 23% of the victims were killed by strangers and in 18% the offender was unknown.
- 45% of the homicides were a result of an argument.
- 18% of the homicides resulted during the commission of a felony.