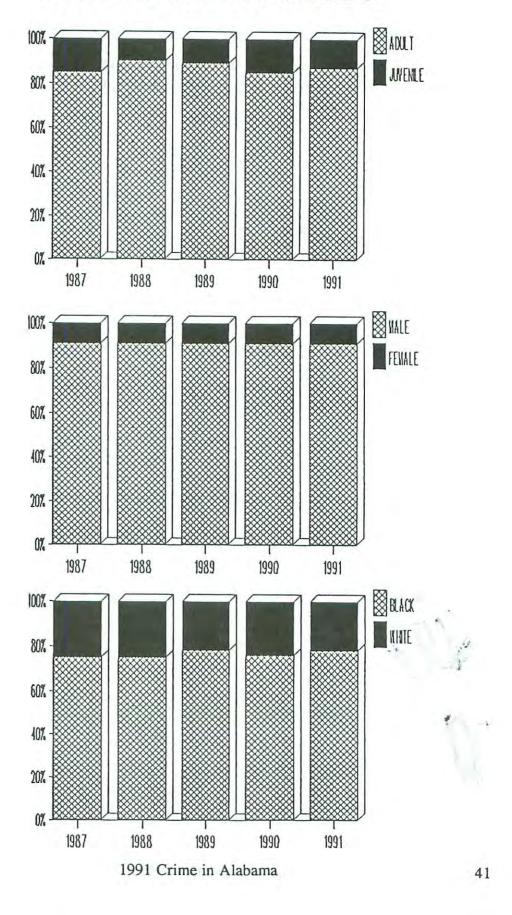

### Clearance and Arrest Data

- There were <u>44,257</u> clearances in 1991 providing a clearance rate of <u>21%</u>.
- A total of <u>34,716</u> persons were arrested for Part I offenses.\* Part I arrests made up <u>18%</u> of all arrests in Alabama in 1991.
- Juvenile: pade up 17% of the Part I arrests.
- Males made up 77% of persons arrested for Part I offenses.
- 60% of those arrested for Part I offenses were black and 40% were white.
- A total of <u>159,050</u> people were arrested for Part II offenses; <u>5%</u> of Part II arrests were juveniles. Males made up <u>82%</u> of Part II arrests. Whites made up <u>55%</u> and blacks, <u>45%</u> of Part II arrests.
- A total of <u>8.323</u> peoples were arrested for narcotic drug violations. <u>13%</u> were for sale and <u>87%</u> for possession. <u>95%</u> were adult and <u>5%</u> juvenile.
- There were <u>53.126</u> peoples arrested for alcohol violations: <u>42%</u> were arrested for driving under the influence; <u>17%</u> were arrested for liquor law violations; and <u>41%</u> for public drunkenness. <u>98%</u> of the alcohol arrests were adults and <u>2%</u> were juveniles.