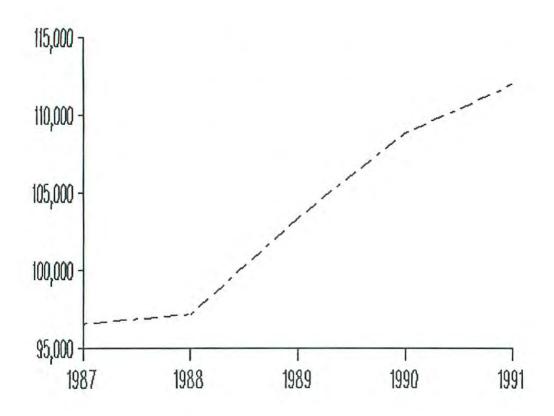

#### ALABAMA CRIME - 1991 SUMMARY OFFENSE DATA

- There were <u>209,821</u> crimes reported in 1991, an <u>8%</u> increase over 1990.
- The crime rate for the state was <u>5131</u> per 100,000 inhabitants.
- On a daily average, there were <u>575</u> Part I offenses reported.
- The total property value stolen in 1991 was \$269,594,564; 17% was recovered.
- There were <u>366</u> Law Enforcement Officers assaulted in 1991. On the average, one officer was assaulted per day in 1991. <u>32%</u> received serious injuries and <u>68%</u> received minimal or no injuries.

### STATE OF ALABAMA CRIME TRENDS 1987 - 1991

| OFFENSES     | YEAR         | NUMBER OF OFFENSES | PERCENT<br>CHANGE | RATE/100,000<br>POPULATION | PERCENT<br>CHANGE |
|--------------|--------------|--------------------|-------------------|----------------------------|-------------------|
| TOTAL        | 1987         | 176865             | + 5%              | 4444.8                     | +7%               |
|              | 1988         | 177309             | +.3%              | 4296.3                     | -3%               |
|              | 1989         | 184185             | +4%               |                            |                   |
|              | 1990         | 194303             | +6%               | 4472.6                     | +4%               |
|              | 1991         | 209821             | +8%               | 4808.7<br>5131.4           | +8%+7%            |
| DDODEDTY     | 4007         | 151050             |                   | 4414.5                     | 2,17              |
| PROPERTY     | 1987         | 154656             | + 5%              | 3886.7                     | +7%               |
|              | 1988         | 155535             | + 1%              | 3768.7                     | -3%               |
|              | 1989         | 160556             | +3%               | 3898.8                     | +3%               |
|              | 1990<br>1991 | 166317<br>176070   | +4%+6%            | 4116.1                     | +6%               |
|              | 1991         | 176070             | + 6%              | 4306.0                     | +5%               |
| VIOLENT      | 1987         | 22209              | +1%               | 558.1                      | +3%               |
|              | 1988         | 21774              | - 2%              | 527.6                      | - 5%              |
|              | 1989         | 23629              | +9%               | 573.8                      | +9%               |
|              | 1990         | 27986              | +18%              | 692.6                      | +21%              |
|              | 1991         | 33751              | + 21%             | 825.4                      | +19%              |
| HOMICIDE     | 1987         | 378                | -5%               | 9.5                        | -3%               |
|              | 1988         | 382                | +1%               | 9.3                        | -3%               |
|              | 1989         | 408                | +7%               | 9.9                        | +6%               |
|              | 1990         | 460                | +13%              | 11.4                       | + 15%             |
|              | 1991         | 443                | -4%               | 10.8                       | -5%               |
| RAPE *       | 1987         | 1109               | -1%               | 53.6                       | + 1%              |
| NAFL         | 1988         | 1161               | +5%               | 54.1                       | +1%               |
|              | 1989         | 1238               | +7%               |                            |                   |
|              | 1990         | 1291               | + 4%              | 57.8                       | + 7%              |
|              | 1991         | 1401               | +9%               | 61.4<br>65.9               | +6%+7%            |
| ROBBERY      | 1007         | 4510               | . 10/             | 110.0                      | 201               |
| ROBBENT      | 1987<br>1988 | 4510<br>4588       | + 1%<br>+ 2%      | 113.3                      | +3%               |
|              | 1989         | 5421               | + 18%             | 111.2                      | -2%               |
|              | 1990         |                    |                   | 131.6                      | + 18              |
|              | 1991         | 5727<br>6101       | + 6%<br>+ 6%      | 141.7<br>149.2             | + 8%<br>+ 5%      |
| nair brienze |              | 2000               |                   |                            | - 2.34            |
| ASSAULT      | 1987         | 16212              | + 1%              | 407.4                      | +3%               |
|              | 1988         | 15643              | -4%               | 379.0                      | -7%               |
|              | 1989         | 16562              | +6%               | 402.2                      | +6%               |
|              | 1990         | 20508              | + 24%             | 507.6                      | + 26%             |
|              | 1991         | 25806              | + 26%             | 631.1                      | + 24%             |
| BURGLARY     | 1987         | 47595              | + 4%              | 1196.1                     | +6%               |
|              | 1988         | 48026              | +5%               | 1163.7                     | -3%               |
|              | 1989         | 45394              | -5%               | 1102.3                     | -5%               |
|              | 1990         | 43565              | -4%               | 1078.2                     | -2%               |
|              | 1991         | 49719              | +14%              | 1215.9                     | +13%              |
| LARCENY      | 1987         | 96576              | + 7%              | 2427.1                     | +9%               |
|              | 1988         | 97160              | + 1%              | 2354.3                     | -3%               |
|              | 1989         | 103350             | +6%               | 2509.7                     | +7%               |
|              | 1990         | 108886             | +5%               | 2694.8                     | +7%               |
|              | 1991         | 112025             | + 3%              | 2739.7                     | + 2%              |
| MVT          | 1007         | 10495              | 0.84              | 262 5                      | 4.07              |
| IVIVI        | 1987         | 10485              | 0%                | 263.5                      | + 1%              |
|              | 1988         | 10349              | -1%               | 250.8                      | -5%               |
|              | 1989         | 11812              | +14%              | 286.8                      | +14%              |
|              | 1990         | 13866              | + 17%             | 343.7                      | + 20%             |
|              | 1991         | 14326              | +3%               | 350.4                      | + 2%              |