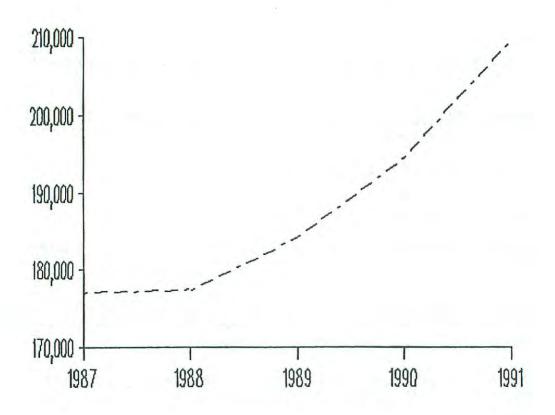

#### ALABAMA CRIME - 1991 SUMMARY OFFENSE DATA

- There were <u>209,821</u> crimes reported in 1991, an <u>8%</u> increase over 1990.
- The crime rate for the state was <u>5131</u> per 100,000 inhabitants.
- On a daily average, there were <u>575</u> Part I offenses reported.
- The total property value stolen in 1991 was \$269,594,564; 17% was recovered.
- There were <u>366</u> Law Enforcement Officers assaulted in 1991. On the average, one officer was assaulted per day in 1991. <u>32%</u> received serious injuries and <u>68%</u> received minimal or no injuries.

### STATE OF ALABAMA CRIME TRENDS 1987 - 1991

| OFFENSES     | YEAR         | NUMBER OF OFFENSES | PERCENT<br>CHANGE | RATE/100,000<br>POPULATION | PERCENT<br>CHANGE |
|--------------|--------------|--------------------|-------------------|----------------------------|-------------------|
| TOTAL        | 1987         | 176865             | + 5%              | 4444.8                     | +7%               |
|              | 1988         | 177309             | +.3%              | 4296.3                     | -3%               |
|              | 1989         | 184185             | +4%               |                            |                   |
|              | 1990         | 194303             | +6%               | 4472.6                     | +4%               |
|              | 1991         | 209821             | +8%               | 4808.7<br>5131.4           | +8%+7%            |
| DDODEDTY     | 4007         | 151050             |                   | 4414.5                     | 2,17              |
| PROPERTY     | 1987         | 154656             | + 5%              | 3886.7                     | +7%               |
|              | 1988         | 155535             | + 1%              | 3768.7                     | -3%               |
|              | 1989         | 160556             | +3%               | 3898.8                     | +3%               |
|              | 1990<br>1991 | 166317<br>176070   | +4%+6%            | 4116.1                     | +6%               |
|              | 1991         | 176070             | + 6%              | 4306.0                     | +5%               |
| VIOLENT      | 1987         | 22209              | +1%               | 558.1                      | +3%               |
|              | 1988         | 21774              | - 2%              | 527.6                      | - 5%              |
|              | 1989         | 23629              | +9%               | 573.8                      | +9%               |
|              | 1990         | 27986              | +18%              | 692.6                      | +21%              |
|              | 1991         | 33751              | + 21%             | 825.4                      | +19%              |
| HOMICIDE     | 1987         | 378                | -5%               | 9.5                        | -3%               |
|              | 1988         | 382                | +1%               | 9.3                        | -3%               |
|              | 1989         | 408                | +7%               | 9.9                        | +6%               |
|              | 1990         | 460                | +13%              | 11.4                       | + 15%             |
|              | 1991         | 443                | -4%               | 10.8                       | -5%               |
| RAPE *       | 1987         | 1109               | -1%               | 53.6                       | + 1%              |
| NAFL         | 1988         | 1161               | +5%               | 54.1                       | +1%               |
|              | 1989         | 1238               | +7%               |                            |                   |
|              | 1990         | 1291               | + 4%              | 57.8                       | + 7%              |
|              | 1991         | 1401               | +9%               | 61.4<br>65.9               | +6%+7%            |
| ROBBERY      | 1007         | 4510               | . 10/             | 110.0                      | 201               |
| ROBBENT      | 1987<br>1988 | 4510<br>4588       | + 1%<br>+ 2%      | 113.3                      | +3%               |
|              | 1989         | 5421               | + 18%             | 111.2                      | -2%               |
|              | 1990         |                    |                   | 131.6                      | + 18              |
|              | 1991         | 5727<br>6101       | + 6%<br>+ 6%      | 141.7<br>149.2             | + 8%<br>+ 5%      |
| nair brienze |              | 2000               |                   |                            | - 2.34            |
| ASSAULT      | 1987         | 16212              | + 1%              | 407.4                      | +3%               |
|              | 1988         | 15643              | -4%               | 379.0                      | -7%               |
|              | 1989         | 16562              | +6%               | 402.2                      | +6%               |
|              | 1990         | 20508              | + 24%             | 507.6                      | + 26%             |
|              | 1991         | 25806              | + 26%             | 631.1                      | + 24%             |
| BURGLARY     | 1987         | 47595              | + 4%              | 1196.1                     | +6%               |
|              | 1988         | 48026              | +5%               | 1163.7                     | -3%               |
|              | 1989         | 45394              | -5%               | 1102.3                     | -5%               |
|              | 1990         | 43565              | -4%               | 1078.2                     | -2%               |
|              | 1991         | 49719              | +14%              | 1215.9                     | +13%              |
| LARCENY      | 1987         | 96576              | + 7%              | 2427.1                     | +9%               |
|              | 1988         | 97160              | + 1%              | 2354.3                     | -3%               |
|              | 1989         | 103350             | +6%               | 2509.7                     | +7%               |
|              | 1990         | 108886             | +5%               | 2694.8                     | +7%               |
|              | 1991         | 112025             | + 3%              | 2739.7                     | + 2%              |
| MVT          | 1007         | 10495              | 0.84              | 262 5                      | 4.07              |
| IVIVI        | 1987         | 10485              | 0%                | 263.5                      | + 1%              |
|              | 1988         | 10349              | -1%               | 250.8                      | -5%               |
|              | 1989         | 11812              | +14%              | 286.8                      | +14%              |
|              | 1990         | 13866              | + 17%             | 343.7                      | + 20%             |
|              | 1991         | 14326              | +3%               | 350.4                      | + 2%              |

# **TOTAL CRIME 1987-1991**

TOTAL CRIME TRENDS OFFENSE AND CLEARANCE DATA 1987-1991

| YEAR    | TOTAL<br>CRIMES | CLEARANCE | CLR<br>RATE |
|---------|-----------------|-----------|-------------|
| 1987    | 176,865         | 36,668    | 21%         |
| 1988    | 177,309         | 44,997    | 25%         |
| 1989    | 184,185         | 52,540    | 29%         |
| 1990    | 194,303         | 51,588    | 27%         |
| 1991    | 209,821         | 44,257    | 21%         |
| AVERAGE | 188,497         | 46,010    | 24%         |