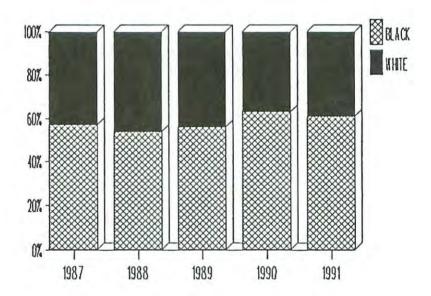

### Clearance and Arrest Data

- There were <u>44,257</u> clearances in 1991 providing a clearance rate of <u>21%</u>.
- A total of <u>34,716</u> persons were arrested for Part I offenses.\* Part I arrests made up <u>18%</u> of all arrests in Alabama in 1991.
- Juvenile: pade up 17% of the Part I arrests.
- Males made up 77% of persons arrested for Part I offenses.
- 60% of those arrested for Part I offenses were black and 40% were white.
- A total of <u>159,050</u> people were arrested for Part II offenses; <u>5%</u> of Part II arrests were juveniles. Males made up <u>82%</u> of Part II arrests. Whites made up <u>55%</u> and blacks, <u>45%</u> of Part II arrests.
- A total of <u>8.323</u> peoples were arrested for narcotic drug violations. <u>13%</u> were for sale and <u>87%</u> for possession. <u>95%</u> were adult and <u>5%</u> juvenile.
- There were <u>53.126</u> peoples arrested for alcohol violations: <u>42%</u> were arrested for driving under the influence; <u>17%</u> were arrested for liquor law violations; and <u>41%</u> for public drunkenness. <u>98%</u> of the alcohol arrests were adults and <u>2%</u> were juveniles.

### **Property Crime Summary 1991**

- In 1991 there were <u>176,070</u> property crimes reported. This is a <u>6%</u> increase over 1990. Property crime makes up <u>84%</u> of the total Index offenses.
- The property crime rate was 4306.0 per 100,000 inhabitants.
- On the average there were 482.4 property crimes reported per day.
- A total of <u>30,122</u> property crimes were cleared in 1991 for a <u>17%</u> clearance rate.
- In 1991, <u>24,742</u> people were arrested for property crimes: <u>80%</u> were adults; <u>43%</u> were white; and <u>73%</u> were males.
- Total property value stolen in 1991 was \$269,594,546; 17% was recovered.

### **Violent Crime Summary 1991**

- There were <u>33,751</u> Violent Crimes reported in 1991, a <u>21%</u> increase over 1990. Violent crime makes up <u>16%</u> of the total Index offenses.
- The violent crime rate was 825.4 per 100,000 inhabitants.
- On the average, there were 92.5 violent crimes reported per day.
- There were <u>14,135</u> violent crimes cleared in 1991 for a <u>42%</u> clearance rate.
- In 1991, <u>9.974</u> people were arrested for Violent Crimes: <u>92%</u> were adults; 34% were white; and, <u>86%</u> were male.