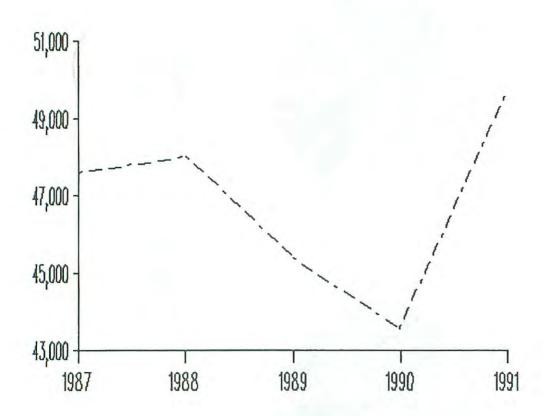

### STATE OF ALABAMA CRIME TRENDS 1987 - 1991

| OFFENSES     | YEAR         | NUMBER OF OFFENSES | PERCENT<br>CHANGE | RATE/100,000<br>POPULATION | PERCENT<br>CHANGE |
|--------------|--------------|--------------------|-------------------|----------------------------|-------------------|
| TOTAL        | 1987         | 176865             | + 5%              | 4444.8                     | +7%               |
|              | 1988         | 177309             | +.3%              | 4296.3                     | -3%               |
|              | 1989         | 184185             | +4%               |                            |                   |
|              | 1990         | 194303             | +6%               | 4472.6                     | +4%               |
|              | 1991         | 209821             | +8%               | 4808.7<br>5131.4           | +8%+7%            |
| DDODEDTY     | 4007         | 151050             |                   | 4414.5                     | 2,17              |
| PROPERTY     | 1987         | 154656             | + 5%              | 3886.7                     | +7%               |
|              | 1988         | 155535             | + 1%              | 3768.7                     | -3%               |
|              | 1989         | 160556             | +3%               | 3898.8                     | +3%               |
|              | 1990<br>1991 | 166317<br>176070   | +4%+6%            | 4116.1                     | +6%               |
|              | 1991         | 176070             | + 6%              | 4306.0                     | +5%               |
| VIOLENT      | 1987         | 22209              | +1%               | 558.1                      | +3%               |
|              | 1988         | 21774              | - 2%              | 527.6                      | - 5%              |
|              | 1989         | 23629              | +9%               | 573.8                      | +9%               |
|              | 1990         | 27986              | +18%              | 692.6                      | +21%              |
|              | 1991         | 33751              | + 21%             | 825.4                      | +19%              |
| HOMICIDE     | 1987         | 378                | -5%               | 9.5                        | -3%               |
|              | 1988         | 382                | +1%               | 9.3                        | -3%               |
|              | 1989         | 408                | +7%               | 9.9                        | +6%               |
|              | 1990         | 460                | +13%              | 11.4                       | + 15%             |
|              | 1991         | 443                | -4%               | 10.8                       | -5%               |
| RAPE *       | 1987         | 1109               | -1%               | 53.6                       | + 1%              |
| NAFL         | 1988         | 1161               | +5%               | 54.1                       | +1%               |
|              | 1989         | 1238               | +7%               |                            |                   |
|              | 1990         | 1291               | + 4%              | 57.8                       | + 7%              |
|              | 1991         | 1401               | +9%               | 61.4<br>65.9               | +6%+7%            |
| ROBBERY      | 1007         | 4510               | . 10/             | 110.0                      | 201               |
| ROBBENT      | 1987<br>1988 | 4510<br>4588       | + 1%<br>+ 2%      | 113.3                      | +3%               |
|              | 1989         | 5421               | + 18%             | 111.2                      | -2%               |
|              | 1990         |                    |                   | 131.6                      | + 18              |
|              | 1991         | 5727<br>6101       | + 6%<br>+ 6%      | 141.7<br>149.2             | + 8%<br>+ 5%      |
| nair brienze |              | 2000               |                   |                            | - 2.34            |
| ASSAULT      | 1987         | 16212              | + 1%              | 407.4                      | +3%               |
|              | 1988         | 15643              | -4%               | 379.0                      | -7%               |
|              | 1989         | 16562              | +6%               | 402.2                      | +6%               |
|              | 1990         | 20508              | + 24%             | 507.6                      | + 26%             |
|              | 1991         | 25806              | + 26%             | 631.1                      | + 24%             |
| BURGLARY     | 1987         | 47595              | + 4%              | 1196.1                     | +6%               |
|              | 1988         | 48026              | +5%               | 1163.7                     | -3%               |
|              | 1989         | 45394              | -5%               | 1102.3                     | -5%               |
|              | 1990         | 43565              | -4%               | 1078.2                     | -2%               |
|              | 1991         | 49719              | +14%              | 1215.9                     | +13%              |
| LARCENY      | 1987         | 96576              | + 7%              | 2427.1                     | +9%               |
|              | 1988         | 97160              | + 1%              | 2354.3                     | -3%               |
|              | 1989         | 103350             | +6%               | 2509.7                     | +7%               |
|              | 1990         | 108886             | +5%               | 2694.8                     | +7%               |
|              | 1991         | 112025             | + 3%              | 2739.7                     | + 2%              |
| MVT          | 1007         | 10495              | 0.84              | 262 5                      | 4.07              |
| IVIVI        | 1987         | 10485              | 0%                | 263.5                      | + 1%              |
|              | 1988         | 10349              | -1%               | 250.8                      | -5%               |
|              | 1989         | 11812              | +14%              | 286.8                      | +14%              |
|              | 1990         | 13866              | + 17%             | 343.7                      | + 20%             |
|              | 1991         | 14326              | +3%               | 350.4                      | + 2%              |

## **BURGLARY 1987-1991**

BURGLARY TRENDS OFFENSE AND CLEARANCE DATA 1987-1991

| YEAR    | OFFENSE | CLEARANCE | CLR<br>RATE |
|---------|---------|-----------|-------------|
| 1987    | 47,595  | 5,716     | 12%         |
| 1988    | 48,026  | 8,002     | 17%         |
| 1989    | 45,394  | 8,938     | 20%         |
| 1990    | 43,565  | 7,616     | 18%         |
| 1991    | 49,719  | 6,117     | 12%         |
| AVERAGE | 46,860  | 7,278     | 16%         |