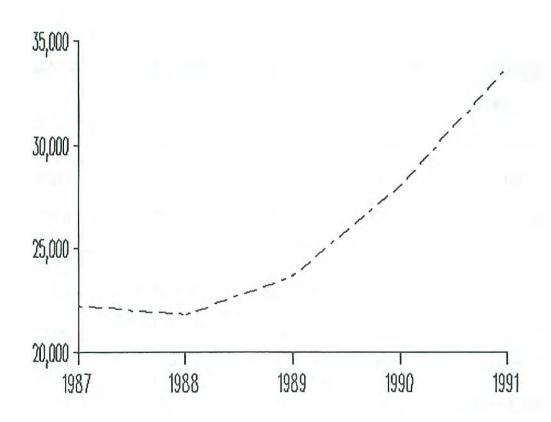

### STATE OF ALABAMA CRIME TRENDS 1987 - 1991

| OFFENSES     | YEAR         | NUMBER OF OFFENSES | PERCENT<br>CHANGE | RATE/100,000<br>POPULATION | PERCENT<br>CHANGE |
|--------------|--------------|--------------------|-------------------|----------------------------|-------------------|
| TOTAL        | 1987         | 176865             | + 5%              | 4444.8                     | +7%               |
|              | 1988         | 177309             | +.3%              | 4296.3                     | -3%               |
|              | 1989         | 184185             | +4%               |                            |                   |
|              | 1990         | 194303             | +6%               | 4472.6                     | +4%               |
|              | 1991         | 209821             | +8%               | 4808.7<br>5131.4           | +8%+7%            |
| DDODEDTY     | 4007         | 151050             |                   | 4414.5                     | 2,17              |
| PROPERTY     | 1987         | 154656             | + 5%              | 3886.7                     | +7%               |
|              | 1988         | 155535             | + 1%              | 3768.7                     | -3%               |
|              | 1989         | 160556             | +3%               | 3898.8                     | +3%               |
|              | 1990<br>1991 | 166317<br>176070   | +4%+6%            | 4116.1                     | +6%               |
|              | 1991         | 176070             | + 6%              | 4306.0                     | +5%               |
| VIOLENT      | 1987         | 22209              | +1%               | 558.1                      | +3%               |
|              | 1988         | 21774              | - 2%              | 527.6                      | - 5%              |
|              | 1989         | 23629              | +9%               | 573.8                      | +9%               |
|              | 1990         | 27986              | +18%              | 692.6                      | +21%              |
|              | 1991         | 33751              | + 21%             | 825.4                      | +19%              |
| HOMICIDE     | 1987         | 378                | -5%               | 9.5                        | -3%               |
|              | 1988         | 382                | +1%               | 9.3                        | -3%               |
|              | 1989         | 408                | +7%               | 9.9                        | +6%               |
|              | 1990         | 460                | +13%              | 11.4                       | + 15%             |
|              | 1991         | 443                | -4%               | 10.8                       | -5%               |
| RAPE *       | 1987         | 1109               | -1%               | 53.6                       | + 1%              |
| NAFL         | 1988         | 1161               | +5%               | 54.1                       | +1%               |
|              | 1989         | 1238               | +7%               |                            |                   |
|              | 1990         | 1291               | + 4%              | 57.8                       | + 7%              |
|              | 1991         | 1401               | +9%               | 61.4<br>65.9               | +6%+7%            |
| ROBBERY      | 1007         | 4510               | . 10/             | 110.0                      | 201               |
| ROBBENT      | 1987<br>1988 | 4510<br>4588       | + 1%<br>+ 2%      | 113.3                      | +3%               |
|              | 1989         | 5421               | + 18%             | 111.2                      | -2%               |
|              | 1990         |                    |                   | 131.6                      | + 18              |
|              | 1991         | 5727<br>6101       | + 6%<br>+ 6%      | 141.7<br>149.2             | + 8%<br>+ 5%      |
| nair brienze |              | 2000               |                   |                            | - 2.34            |
| ASSAULT      | 1987         | 16212              | + 1%              | 407.4                      | +3%               |
|              | 1988         | 15643              | -4%               | 379.0                      | -7%               |
|              | 1989         | 16562              | +6%               | 402.2                      | +6%               |
|              | 1990         | 20508              | + 24%             | 507.6                      | + 26%             |
|              | 1991         | 25806              | + 26%             | 631.1                      | + 24%             |
| BURGLARY     | 1987         | 47595              | + 4%              | 1196.1                     | +6%               |
|              | 1988         | 48026              | +5%               | 1163.7                     | -3%               |
|              | 1989         | 45394              | -5%               | 1102.3                     | -5%               |
|              | 1990         | 43565              | -4%               | 1078.2                     | -2%               |
|              | 1991         | 49719              | +14%              | 1215.9                     | +13%              |
| LARCENY      | 1987         | 96576              | + 7%              | 2427.1                     | +9%               |
|              | 1988         | 97160              | + 1%              | 2354.3                     | -3%               |
|              | 1989         | 103350             | +6%               | 2509.7                     | +7%               |
|              | 1990         | 108886             | +5%               | 2694.8                     | +7%               |
|              | 1991         | 112025             | + 3%              | 2739.7                     | + 2%              |
| MVT          | 1007         | 10495              | 0.84              | 262 5                      | 4.07              |
| IVIVI        | 1987         | 10485              | 0%                | 263.5                      | + 1%              |
|              | 1988         | 10349              | -1%               | 250.8                      | -5%               |
|              | 1989         | 11812              | +14%              | 286.8                      | +14%              |
|              | 1990         | 13866              | + 17%             | 343.7                      | + 20%             |
|              | 1991         | 14326              | +3%               | 350.4                      | + 2%              |