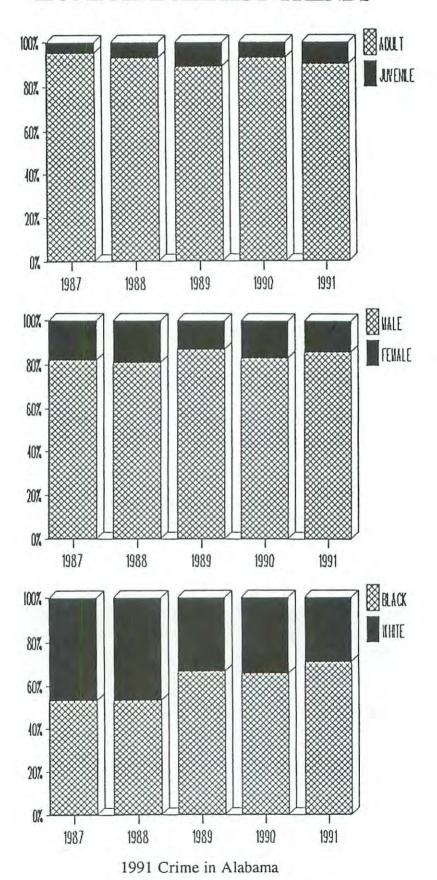

### Clearance and Arrest Data

- There were <u>44,257</u> clearances in 1991 providing a clearance rate of <u>21%</u>.
- A total of <u>34,716</u> persons were arrested for Part I offenses.\* Part I arrests made up <u>18%</u> of all arrests in Alabama in 1991.
- Juvenile: pade up 17% of the Part I arrests.
- Males made up 77% of persons arrested for Part I offenses.
- 60% of those arrested for Part I offenses were black and 40% were white.
- A total of <u>159,050</u> people were arrested for Part II offenses; <u>5%</u> of Part II arrests were juveniles. Males made up <u>82%</u> of Part II arrests. Whites made up <u>55%</u> and blacks, <u>45%</u> of Part II arrests.
- A total of <u>8.323</u> peoples were arrested for narcotic drug violations. <u>13%</u> were for sale and <u>87%</u> for possession. <u>95%</u> were adult and <u>5%</u> juvenile.
- There were <u>53.126</u> peoples arrested for alcohol violations: <u>42%</u> were arrested for driving under the influence; <u>17%</u> were arrested for liquor law violations; and <u>41%</u> for public drunkenness. <u>98%</u> of the alcohol arrests were adults and <u>2%</u> were juveniles.