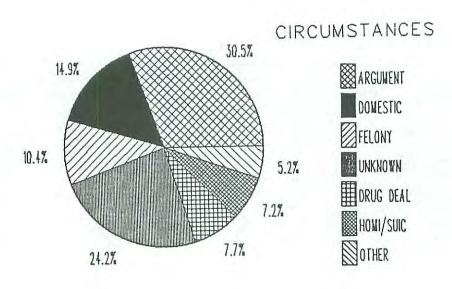

\* \* \* \* \* \*

- There were <u>443</u> homicides in Alabama in 1991 producing a <u>4%</u> decrease over 1990.
- The homicide rate was 10,8 per 100,000 inhabitants.
- There was an average of <u>1.2</u> homicides per day.
- 319 homicides were cleared for a 72% clearance rate.
- There were <u>424</u> persons arrested for homicide: <u>10%</u> were juvenile; <u>86%</u> were males; and <u>29%</u> were white.
- The age group with the greatest number of homicide victims was 20-30, comprising 34% of the homicide victims.
- 40% had black victims and black offenders; 15% had white victims and white offenders, 2% black victim and white offender, 4% white victim and black offender, in 39%, the offender was unknown.
- Handguns were used in 54% of all homicides.
- 59% of homicide victims were related to or acquainted with the offender. 23% of the victims were killed by strangers and in 18% the offender was unknown.
- 45% of the homicides were a result of an argument.
- 18% of the homicides resulted during the commission of a felony.