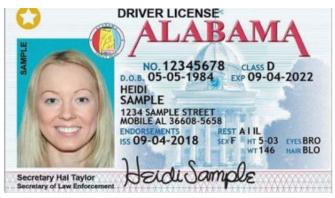

## Brings a new look to the Alabama Driver License

STAR ID is Alabama's **OPTIONAL** Real ID compliant driver license/ID.